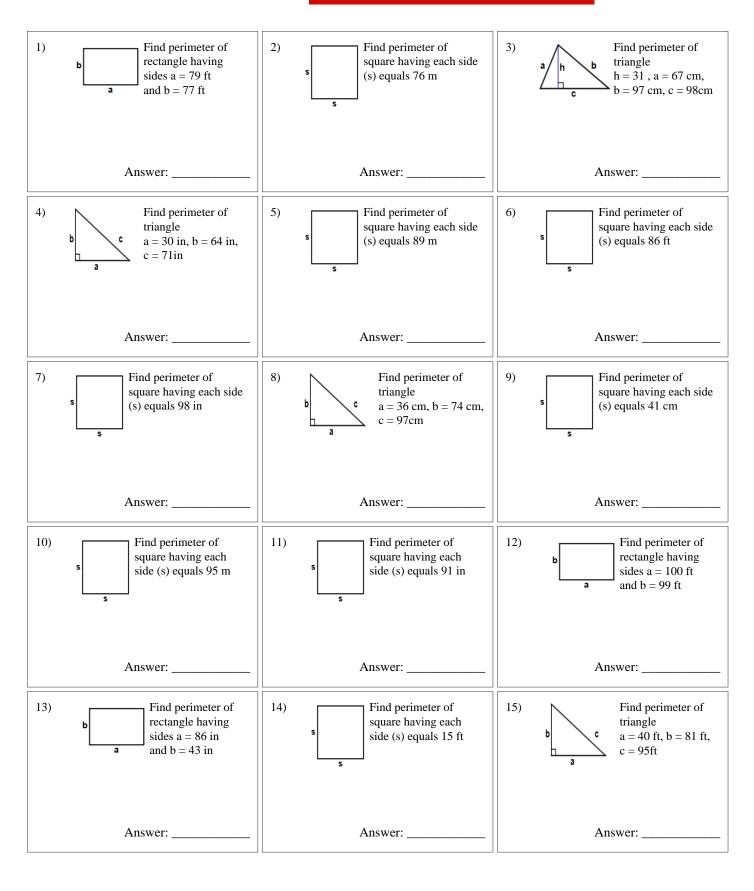

## MATHS WORKSHEET SATS GCSES

Sr: 30062020-1597

June 30, 2020

| Find perimeter of square having each side (s) equals 48 in             | Find perimeter of square having each side (s) equals 88 ft                           | Find perimeter of triangle $a = 42 \text{ ft}$ , $b = 88 \text{ ft}$ |  |  |
|------------------------------------------------------------------------|--------------------------------------------------------------------------------------|----------------------------------------------------------------------|--|--|
| Answer:                                                                | Answer:                                                                              | Answer:                                                              |  |  |
| Find perimeter of triangle $a = 77 \text{ cm}$ , $b = 86 \text{ cm}$   | Find perimeter of triangle $a = 17 \text{ ft}, b = 30 \text{ ft}, c = 71 \text{ ft}$ | Find perimeter of square having each side (s) equals 62 ft           |  |  |
| Answer:                                                                | Answer:                                                                              | Answer:                                                              |  |  |
| Find perimeter of rectangle having sides a = 99 in and b = 96 in       | 23) Find perimeter of triangle $a = 41 \text{ m}$ , $b = 96 \text{ m}$               | Find perimeter of square having each side (s) equals 89 in           |  |  |
| Answer:                                                                | Answer:                                                                              | Answer:                                                              |  |  |
| Find perimeter of square having each side (s) equals 78 m              | Find perimeter of rectangle having sides a = 72 m and b = 24 m                       | Find perimeter of rectangle having sides a = 47 cm and b = 21 cm     |  |  |
| Answer:                                                                | Answer:                                                                              | Answer:                                                              |  |  |
| 28) Find perimeter of triangle $a = 11 \text{ m}$ , $b = 36 \text{ m}$ | Find perimeter of square having each side (s) equals 15 cm                           | Find perimeter of rectangle having sides a = 91 ft and b = 49 ft     |  |  |
| Answer:                                                                | Answer:                                                                              | Answer:                                                              |  |  |